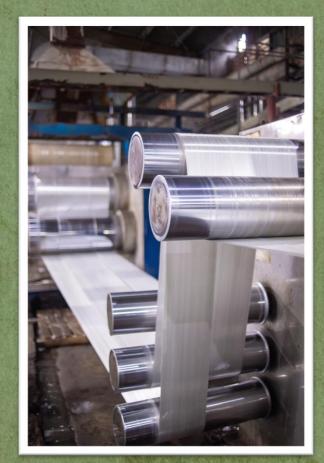

# SCALE

- 3 factories ( >20 hectares): Ha Nam, Long An and Dong Nai.
- Ha Nam: Representative office Fiber production.
- Long An branch: Fiber production.
- **Dong Nai branch:** Mattresses, mattress cores and tree cotton production.
- Recycling capacity: 200 250 tons/day.
- Fiber output: 250 tons/day.
- Cushion core: 10 tons/day.
- Import Export turnover: 60 70%/year.

## **RAW MATERIALS**