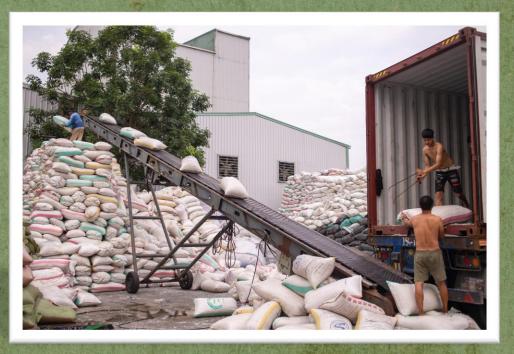

# SCALE

- 3 factories ( >20 hectares): Ha Nam, Long An and Dong Nai.
- Ha Nam: Representative office Fiber production.
- Long An branch: Fiber production.
- **Dong Nai branch:** Mattresses, mattress cores and tree cotton production.
- Recycling capacity: 200 250 tons/day.
- Fiber output: 250 tons/day.
- Cushion core: 10 tons/day.
- Import Export turnover: 60 70%/year.