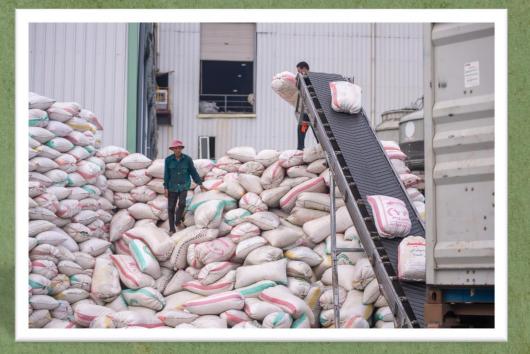

# SCALE

- 3 factories ( >20 hectares): Ha Nam, Long An and Dong Nai.
- Ha Nam: Representative office Fiber production.
- Long An branch: Fiber production.
- **Dong Nai branch:** Mattresses, mattress cores and tree cotton production.
- Recycling capacity: 200 250 tons/day.
- Fiber output: 250 tons/day.
- Cushion core: 10 tons/day.
- Import Export turnover: 60 70%/year.