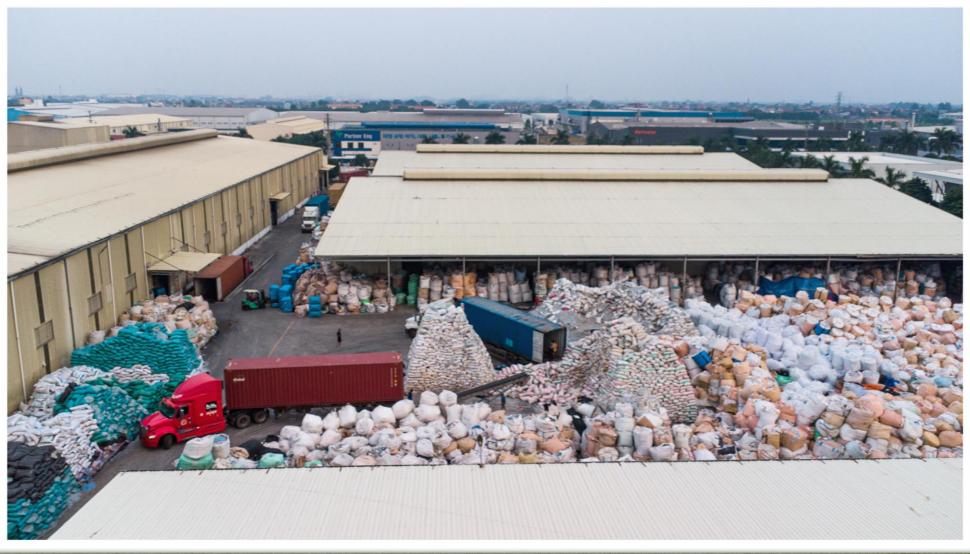

# SCALE

- 3 factories ( >20 hectares): Ha Nam, Long An and Dong Nai.
- Ha Nam: Representative office Fiber production.
- Long An branch: Fiber production.
- **Dong Nai branch:** Mattresses, mattress cores and tree cotton production.
- Recycling capacity: 200 250 tons/day.
- Fiber output: 250 tons/day.
- Cushion core: 10 tons/day.
- Import Export turnover: 60 70%/year.

#### **SOCIAL RESPONSIBILITY**

By actively collecting plastic scrap, Vikohasan not only contributes to environmental protection but also encourages the habit of collecting and classifying waste across the country. Vikohasan has purchased more than 70,000 tons of scrap plastic from all over the world: Bangladesh, Japan, Korea, Africa, Asia.